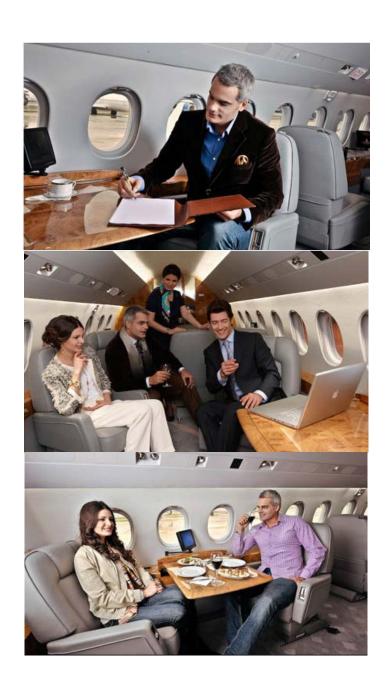

## Interior

DVD, Music, Airshow, Telephone, executive leather seats, 4 each dining table,

The Falcon 2000 cabin gives you the luxury of generous space, abundant natural light and welcome quiet. And an interior designed by BMW Group DesignWorksUSA.

The quality of the supple leathers, polished veneers and soft carpeting create an interior space that feels as good as it looks.

This cabin is also more comfortable than any other in its class. Which means you can relax over a fine meal served from your full galley, or work in your airborne office that is just as connected and equipped as the one you're used to.