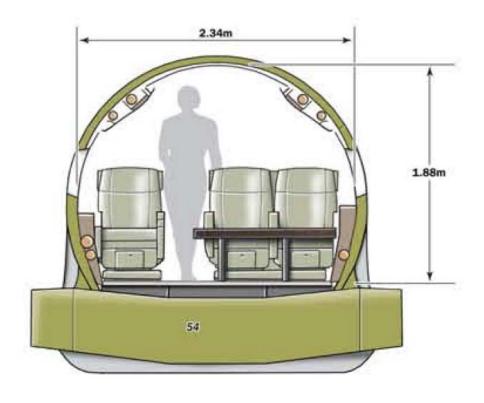

## **CABIN DIMENSIONS**

Yenibosna Merkez Mah. Degirmenbahçe Cad. No:17 ISTWEST A1 A Blok Kat : 2 D : 24, P.O Box : 34197 Bahcelievler, İstanbul, Türkiye

Mobile: + 90 533 095 48 01

Tel: +90 212 397 06 66

Fax: +90 212 397 07 06