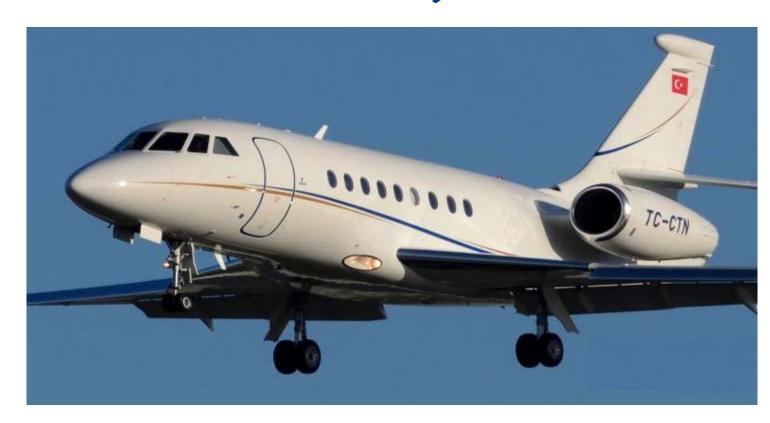

# FALCON 2000 YOM: 2001 (Refurbished: 2010)

# **EXTERIOR:**

HEIGHT : 23 ft 2 in (7.06 m)
 LENGTH : 66 ft 4 in (20.23 m)
 WINGSPAN : 70 ft 2 in (21.38 m)