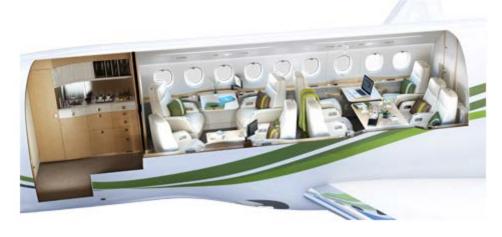

# FALCON 2000 YOM: 2001 (Refurbished: 2010)







## **PERFORMANCE:**

MAX CRUISE SPEED: M 0.85 (458 KTS; 850 KM/H)

 MAX ALTITUDE
 : 47,000 FT (15,500 M)

 CONFIGURATION
 : 10 PASSENGERS

 MAX RANGE
 : 3,250 NM (6,020 KM)

## **ENGINES:**

2 × PRATT & WHİTNEY CANADA PW308C TURBOFANS, 7000lb () each

## **AVIONICS:**

Rockwell Collins 6100 Avionics, RVSM, B-RNAV, P-RNAV & MNPS approved, weather Radar

# **EXTERIOR:**

HEIGHT : 23 ft 2 in (7.06 m)
 LENGTH : 66 ft 4 in (20.23 m)
 WINGSPAN : 70 ft 2 in (21.38 m)



## **FLOOR PLAN**



## Interior

DVD, Music, Airshow, Telephone, executive leather seats, 4 each dining table,

The Falcon 2000 cabin gives you the luxury of generous space, abundant natural light and welcome quiet. And an interior designed by BMW Group DesignWorksUSA.

The quality of the supple leathers, polished veneers and soft carpeting create an interior space that feels as good as it looks.

This cabin is also more comfortable than any other in its class. Which means you can relax over a fine meal served from your full galley, or work in your airborne office that is just as connected and equipped as the one you're used to.

## **CABIN DIMENSIONS**





Yenibosna Merkez Mah. Degirmenbahçe Cad. No:17 ISTWEST A1 A Blok Kat : 2 D : 24, P.O Box : 34197 Bahcelievler, İstanbul, Türkiye

Mobile: + 90 533 095